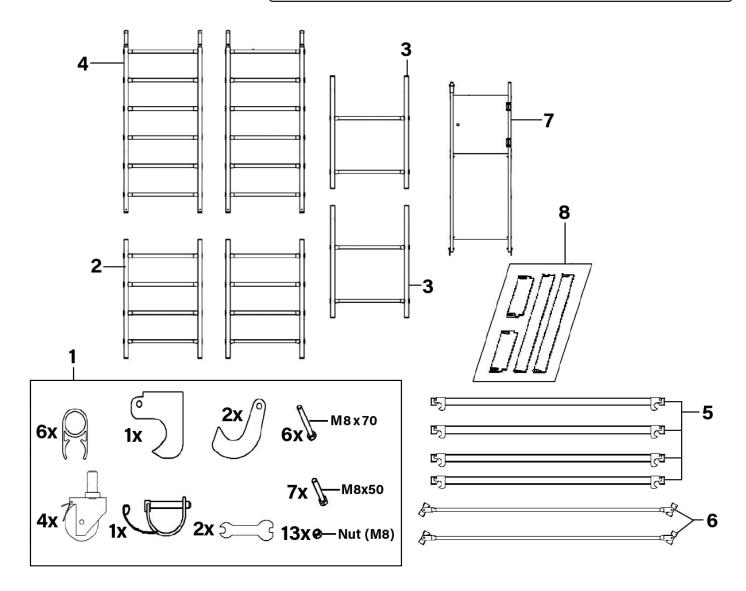

## Parts Information:

## **Platform Scaffold Tower EN 1004 Model No: SSCL1.V2**

| Item | Part No.     | Description       |
|------|--------------|-------------------|
| 1    | TB-09999/099 | Fixing Kit        |
| 2    | TB-32101/702 | Folding Frame     |
| 3    | TB-32101/703 | Additional Ladder |
| 4    | TB-31201/711 | 6 Rung Low Ladder |

| Item | Part No.     | Description   |
|------|--------------|---------------|
| 5    | TB-32421/400 | Hand Rail     |
| 6    | TB-32437/400 | Diagonal      |
| 7    | TB-32454/001 | Platform      |
| 8    | TB-02408/210 | Toe Board Kit |